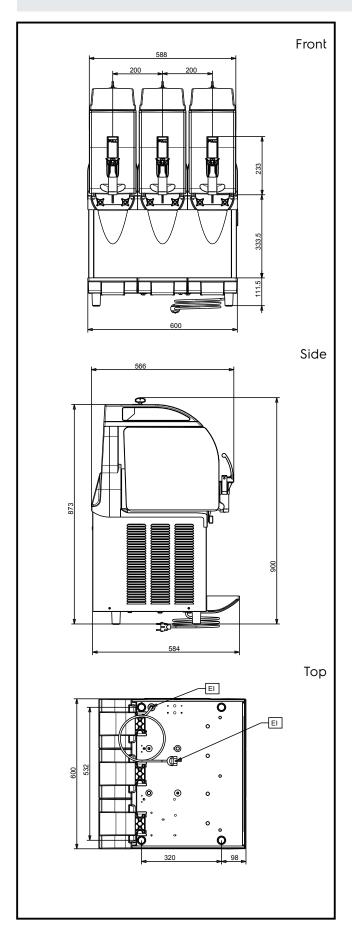

# Frozen Frozen granita dispenser with 3 bowls, mechanical control and lighted panel

**Electric** 

Supply voltage: 220-240 V/1 ph/50 Hz

Electrical power max.: 1.4 kW

**Key Information:** 

Net weight: 82 kg