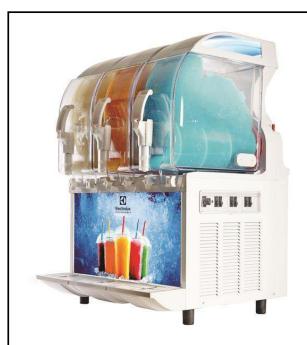

# Frozen Frozen granita dispenser with 3 bowls, mechanical control and lighted panel

| ITEM #  |  |  |
|---------|--|--|
| MODEL # |  |  |
| NAME #  |  |  |
|         |  |  |
| SIS #   |  |  |
| AIA#    |  |  |

562530 (IPRO3MLR290)

Frozen Granita Dispenser with 3X11 I insulated bowls, mechanical control and lighted panel, R290

### Item No.

Frozen granita dispenser with 3 bowls; the ITANK ™ Technology prevents ice accumulation on the outer side of the bowl and the bowl shape allows a natural mixing action to ensure an optimum consistency of the product. Customizable lid merchandiser and back graphic. Mechanical keypad allows for setting of cooling and defrost modes. Front illuminated panel provides customers with the opportunity to advertise their product and maximise impulse buying. Electromechanical control. Sliding drip tray.

## **Main Features**

- Ideal for the production of slush.
- The insulated tank guarantees higher cooling efficiency and lower effect of the external temperature on product's preparation and maintenance time reducing condense and draining; it is the best solution in hot climate conditions.
- The ITANK ™ Technology prevents ice accumulation on the outer side of the bowl, reducing condensation and increasing the cooling power of the machine.
- Bowl shape allows a natural mixing action to ensure an optimum consistency of the product.
- Customizable lid merchandiser and back graphic.
- Ideal for operators who want an innovative and distinctive equipment. Mechanical keypad allows for setting of cooling and defrost modes.
- The front illuminated panel provides customers with the opportunity to advertise their product and maximise impulse buying.